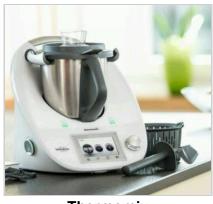

Thermomix

Thermomix from Vorwerk is a unique all-in-one kitchen appliance that will change the way you cook by helping to unlock your full culinary potential while saving you time and effort. It's compact design takes up only slightly more surface area on the worktop than an A4-sized sheet of paper, but packs enormous power, versatility and innovation, taking on numerous jobs in the kitchen. Used all over the world by millions of satisfied home cooks and top chefs alike, Thermomix is

an unique, cutting-edge appliance that brings professional-style cooking to any home and kitchen, making meals siMple and fun. The colour Touchscreen display and control dial mean it is a breeze to proframme the Thermomix, wich effortlessly performs the functions of virtually every kitchen divide you'll ever need, including: – Mixing – Blending – Weighing – Steaming – Stirring – Whipping – Emulsifying – Grinding – Controlled Heating – Cooking – Chopping – Kneading.