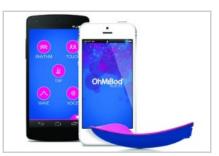

#### **Bluetooth App-Controlled Wearable Massager**

The riches of life are in the thrills. With blueMotion, the only limit to the thrill is imagination. This Bluetooth enabled, wearable massager maximizes your pleasure while delivering the ultimate in discretion. Whether you have a partner in crime or enjoy going solo, blueMotion has the power to tantalize and titillate–anytime, anywhere, and with any iPhone or Android device. The blueMotion app enables over the Internet control, pre-set patterns, touch control, tap and record, motion control and audio record functions. Body friendly materials, Phthalate free. Rechargeable battery for up to 1 hour of pleasure with 5 integrated manual mode patterns.