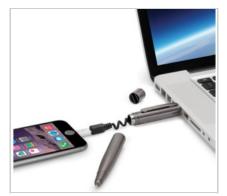

**Smartphone Charging Cable Pen** 

This is the ballpoint pen with a built-in cable that connects a smartphone to a computer for convenient charging. The pen can be used to sign off on delicate business matters and, at moment's notice, it converts into a charging cable by simply twisting the barrel apart, revealing a Lightning or micro USB adapter (both included and interchangeable) on one end and a USB adapter on the other that plugs into a computer.