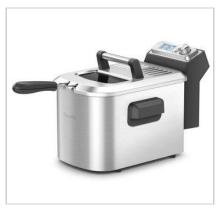

**Breville Smart Fryer** 

The Breville BDF500XL Smart Fryer 4 Quart Deep Fryer is the first deep fryer with technology that adjusts time and temperature to suit what you're cooking with 7 preset functions. Some foods such as French Fries need to be fried at a higher temperature for longer. While calamari requires a lower temperature for a shorter time. Simply select what you are cooking and this smart appliance will deliver the right temperature at just the right time. The Smart Fryer also includes a twice-fried function for restaurant quality French Fries and makes adjustments for fresh or frozen ingredients. And the custom setting allows you to program your favorite dish.