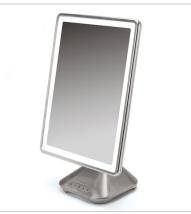

#### iHome Portable, Adjustable Vanity Mirror with Bluetooth Audio, Hands-Free Speakerphone, LED Lighting, Siri & Google Voice Assistant USB Charging, LED Lighting

Look your best while enjoying your favorite music anywhere you like. The iCVBT10 distortion free mirror is ideal for the best beauty routine and detailed grooming. Bright accent LEDs with high and low settings provide natural looking light for a look that's right in any situation. Stream audio wirelessly via Bluetooth from your mobile device. iCVBT10 Built-in mic, digital voice echo cancellation and answer and end controls make speakerphone use a pleasure. Siri & Google Now support iCVBT2 to enjoy voice control features like playlists, weather, news and other requests. 1 Amp USB port to charge mobile devices. The bright LEDs and audio work independently while operating on the included AC adapter. Rechargeable Lithium Ion battery so it can be used on the go.