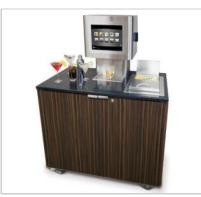

#### The Robotic Bartender

This is the computerized mixologist found at country clubs, stadium luxury suites, and fine hotels that automatically makes perfect cocktails at the touch of a button. The touchscreen interface allows users to quickly select drink categories such as neats, martinis, and tropical drinks, search alphabetically, or choose a spirit, and it searches its 600-drink database for matching cocktails. Users can view any cocktail's ingredients, invent new libations, and customize traditional cocktails by adding or omitting ingredients, increasing liquor proportions, and adjusting drink size. The unit holds up to 16 750 ml or 1 litre bottles of spirits (not included) and 12 mixers (included) such as tonic water, cola, and lime juice. An ice bin accessible from the countertop holds up to 20 lbs. of ice and a built-in garnish tray keeps blue cheese olives and lemon twists close at hand. The cabinet is made from stainless steel or metal and wood veneer, the countertop is quartz, and the four casters enable easy relocation.