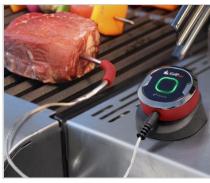

**iGrill Thermometer Mini** 

Using this Bluetooth Smart grilling thermometer you'll know when your food is ready from your mobile device. Choose from dozens of preset temperature alarms or create your own in the iDevices Connected app based on what you're grilling/smoking and head back inside while your meat cooks. Featuring a 150' Bluetooth Smart range, 150 hour battery life (1 CR2032 battery required), a temperature LED indicator, magnetic mounting and two viewing angle positions, this is the ultimate gadget for any level griller.