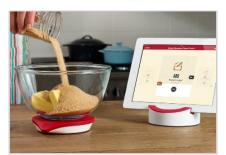

#### Drop Kitchen Non-Slip Silicone Connected Kitchen Scale and Interactive Recipe App

Together, the Drop Kitchen Connected Scale and Recipe App are an unbeatable combination that help anyone to bake beautiful and delicious creations, regardless of experience