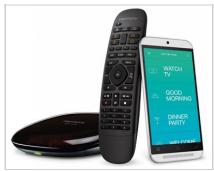

### Logitech Harmony Home Automation Remote Control – 8 Devices

Logitech Harmony Home Control integrates connected lights, locks, binds, thermostats, sensors, home entertainment devices, and more-all controllable from your Harmony remote or mobile app.