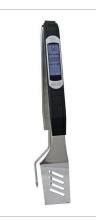

#### Flame King Hybrid BBQ Temperature Tongs

Tired of using and cleaning multiple utensils every time you barbecue? The new Hybrid TempTongs combines two of the most important tools used in barbecuing; Barbecue Tongs and a Temperature Fork. The large and convertible design of the stainless steel spatula makes the meat easy to grab and flip. The built in temperature tines are designed for assisting in measuring the "doneness" of the meat being grilled. Select the meat type you are grilling; Beef, Veal, Lamb, Pork, Chicken or Turkey. Set the taste option preference; Rare, Medium-Rare, Medium or Well-done. The display will read the appropriate internal temperature of the meat type and "doneness" you have selected. Squeeze the tines into the meat to read the actual internal temperature of the meat. Once the appropriate temperature is reached the alarm will beep indicating that the meat is done to perfection. Product Features: Meat-types with various taste options, Stainless Steel Temperature sensors measures the internal temperature of the meat, Alarm sounds when your meat is ready, Built-in backlight for Barbecuing when it's dark (2 AAA batteries required. Batteries not included). TempTong. Digital thermometer. BBQ tong. Large LCD display. All in one.