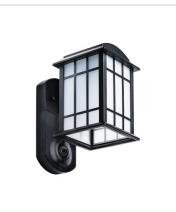

#### Kuna Smart Home Security Outdoor Light & Camera

Night or day, Kuna's smart outdoor security camera system detects movement at your door and sends actionable alerts to your iOS or Android device, allowing you to safely take action using Kuna's lights(s), HD live video feed, two-way intercom, prerecorded deterrent messages, and 100+ decibel siren.