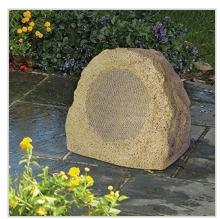

#### ION Rock Speaker Bluetooth Outdoor Wireless Garden and Patio Speaker

These compact, attractive speakers go anywhere because they're powered by a built-in long-lasting rechargeable battery and they don't attract any attention because they look like natural rocks. They're IPX4 water-resistant and work off a wireless signal from your Bluetooth device to play continuous music that will delight everyone.