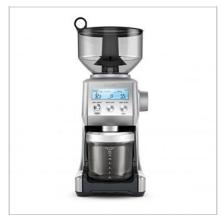

#### **Breville Smart Coffee Grinder Pro**

With 60 unique settings, this programmable conical burr grinder maximizes the potential of any brew. Choose between 'cups' for French Press or Filter and 'shots' for Espresso to get the right dose for the coffee you're brewing. Grind directly into a portafilter or an air-tight container.