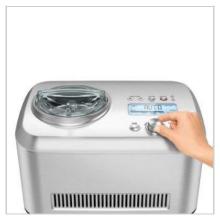

#### **Breville Smart Scoop Ice Cream Maker**

The BCI600XL Smart Scoop is Breville's easy to use ice cream maker with automatic hardness settings. It's the first ice cream maker that automatically senses the hardness of the mixture based on your selection and keeps it ready until it's time to serve. The Breville BCI600XL Smart Scoop is made of BPA free materials, features a child lock, and when your dessert is ready will sound an alert beep or one of three musical tunes.