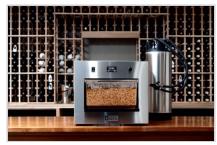

#### Picobrew all-grain beer brewing appliance

The world's first, fully automatic all-grain beer brewing appliance. Heavy duty construction and precision technology create consistently delicious craft beer.