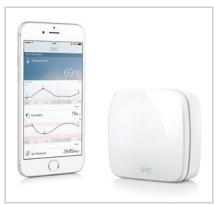

#### Elgato Eve Weather, Wireless Outdoor Sensor

Live smarter by knowing more about the place you care about most. Eve Weather senses temperature, humidity and air pressure. Easily access your personal weather data at your actual home, right on your iPhone and iPad.