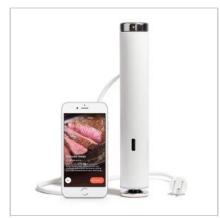

#### ChefSteps Joule Sous Vide, White/Stainless

Joule is the smallest, most powerful sous vide tool available. It heats water faster than any other immersion circulator or precision cooker and holds the temperature with absolute accuracy to ensure perfect results every time. Controlled exclusively by a groundbreaking app that empowers sous vide veterans and novices alike, Joule gives you the freedom to cook from anywhere.