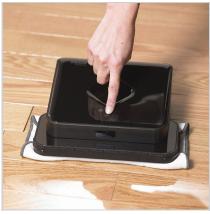

iRobot Braava 380t Robot Mop

#### 185 Awesome Smart Home Devices | Cool Gadgets

Designed to mop floors quickly and efficiently, the new iRobot Braava Floor Mopping Robot systematically covers your entire floor in a single pass. Braava uses disposable or microfiber cleaning cloths to pick up dirt, hair and dust from all your hardsurface floors including tile, vinyl, hardwood and laminate. Just attach a cloth, set Braava down, press a button and off it goes, using advanced robotic technology to track where it's been and where it needs to go. It's whisper-quiet too, so you can go about your daily activities without disruption. The included Turbo Charge Cradle is a convenient, one-stop charging and storage space, charging Braava 380t in as fast as two hours. Braava uses either disposable cleaning cloths, including Swiffer brand, or reusable microfiber cloths to remove dirt, dust and hair from your floors so you don't have to. Braava has two cleaning modes to choose from depending on the job you need done. In sweep mode, Braava dry mops your floors moving in straight lines using dry cleaning cloths. In mop mode, Braava uses a special back-and-forth mopping action and damp cleaning cloths to lift surface dirt and grime off your floors. With the Pro-Clean System included in Braava 380t, a special Reservoir Cleaning Pad dispenses liquid throughout the cleaning cycle to keep the cloth damp. Cleaning cloths are easy to attach and remove with Braava's removable magnetic multi-purpose cleaning pad. The NorthStar Navigation System 2 works like an indoor GPS that helps Braava keep track of where it has been and where it needs to go. The NorthStar Navigation Cube projects a signal that Braava uses to determine its location. Additional NorthStar Navigation Cubes can be purchased for the Braava 380t to expand the robot's dry mopping capabilities for bigger homes. As Braava cleans, it builds a map of the area, mapping walls, obstacles and drop-offs as it encounters them.