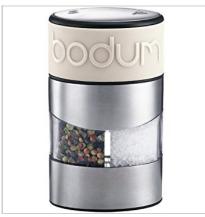

#### **Bodum Twin Dual Salt and Pepper Grinder**

The Bodum twin combo salt and pepper grinder spices up kitchen counters and dinner tables alike. With one easy turn of the colorful silicone band that serves as a non-slip handle, the twin switches between salt and pepper. Its powerful ceramic gears make this manual grinder extremely easy to use, especially because of clear compartments showing when the grinder needs to be refilled. The new twin comes in eight beautiful colors and does not require batteries to operate.