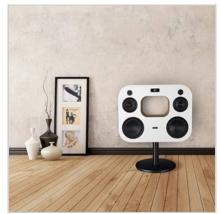

#### Fluance Fi70 Three-Way Wireless High Fidelity Music System with Powerful Amplifier & Dual Subwoofers

Dedicated from day one to create the best audio products in the industry, the Fi70 was engineered to recreate the tracks you love with harmonious perfection. From the elegance of a jazz performance to the raw power of a live rock concert, the Fi70 has created a new expectation in audio. From Spotify, Pandora, or iTunes, to your favorite playlists, streaming music wirelessly has never been more enjoyable.