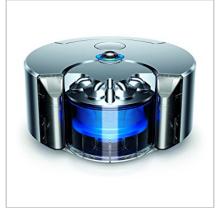

#### **Dyson 360 Eye Robot Vacuum**

Twice the suction of any Robot vacuum. The Dyson 360 Eye robot is a powerful vacuum cleaner first and foremost with the Dyson digital motor V2 inside to deliver powerful suction and Radial Root cyclone technology to capture microscopic dust and dirt. The Dyson 360 Eye robot sees its environment using a 360° vision system allowing the robot to clean intelligently, moving in an efficient, systematic pattern. With the Dyson Link app, available on IOS or Android, you can control, schedule and analyze your robot wherever you are. With a full-width brush bar with carbon fiber filaments, it can thoroughly and efficiently clean in a single pass. And, with continuous tank tracks, it is engineered for accurate maneuvering over all floors.