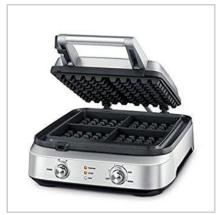

#### **Breville Smart Grill**

Outdoor grilling has found a new home on your countertop. Better heat control and recovery with embedded elements, removable plates. Open the grill all the way for BBQ mode. The art of indoor grilling re-envisioned with intelligence, fast response and easy cleaning.