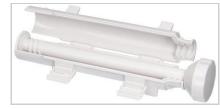

#### Camp Chef Sushezi Roller Kit – Sushi Rolls Made Easy

With easy-to-follow instructions, Sushezi creates perfectly formed sushi quickly and reliably with no guesswork and no trial and error. Using your own choice of imaginative fillings will make you a sushi expert and have your guests coming back for more. The Sushezi can also be used for a variety of dessert items. Walnut rolls, fudge rolls, cake rolls, and biscuit cookies are only a few of the possibilities!